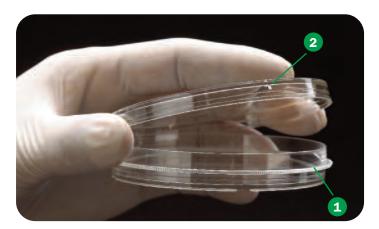

## Cell Culture Dishes

- Cell Culture Dishes are available in Tissue Culture Treated and Non-treated Cell Culture versions
- Petri (Non-Treated Cell Culture Dishes) have thicker and more durable plastic than standard Petri Dishes - both can be used for the same applications
- 100mm dishes available with a pronounced grip ring for improved handling
- Vented lids contain molded spacers to allow gas exchange (except Part No. 229655 which has a non-vented lid)