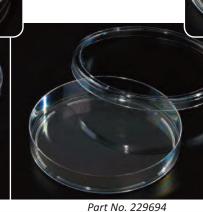

### **Petri Dish Selection Guide**

Part No. 229695

**STACKABLE** 

Lids contain stacking rings for increased stability

STACKABLE/SLIDEABLE

Features partial edge ring on base which allows a single dish to be slid from a large stack and enhances stability when stacked

#### **SLIPPABLE**

Designed for automated filling and streaking systems, features side arrows and ISO Mark Target for automation

| DISHES - PETRI S, R/D F, NP, USP, PS |                                    |                   |                   |                     |              |                     |
|--------------------------------------|------------------------------------|-------------------|-------------------|---------------------|--------------|---------------------|
| Part No.                             | Product Description                | Working<br>Volume | Growth<br>Area    | Pack<br>Description | Qty/<br>Case | Dish Style          |
| 229665                               | 60mm x 15mm Petri Dish             | 7 - 8 mL          | 21cm <sup>2</sup> | 20/Bag              | 500          | Stackable           |
| 229694                               | 100mm x 15mm Petri Dish, Slideable | 15 - 16mL         | 55cm <sup>2</sup> | 20/Bag              | 500          | Stackable/Slideable |
| 229695                               | 100mm x 15mm Petri Dish            | 15 - 16mL         | 55cm <sup>2</sup> | 20/Bag              | 500          | Stackable           |
| 229697                               | 100mm x 15mm Petri Dish, Slippable | 15 - 16mL         | 55cm <sup>2</sup> | 20/Bag              | 500          | Slippable           |