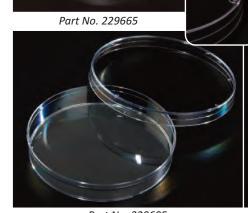

### **Petri Dish Selection Guide**

Part No. 229695

**STACKABLE** 

Lids contain stacking rings for increased stability

STACKABLE/SLIDEABLE

Features partial edge ring on base which allows a single dish to be slid from a large stack and enhances stability when stacked

#### **SLIPPABLE**

Designed for automated filling and streaking systems, features side arrows and ISO Mark Target for automation

| DISHES - PETRI S, R/D F, NP, USP, PS |                                    |                   |                   |                     |              |                     |
|--------------------------------------|------------------------------------|-------------------|-------------------|---------------------|--------------|---------------------|
| Part No.                             | Product Description                | Working<br>Volume | Growth<br>Area    | Pack<br>Description | Qty/<br>Case | Dish Style          |
| 229665                               | 60mm x 15mm Petri Dish             | 7 - 8 mL          | 21cm <sup>2</sup> | 20/Bag              | 500          | Stackable           |
| 229694                               | 100mm x 15mm Petri Dish, Slideable | 15 - 16mL         | 55cm <sup>2</sup> | 20/Bag              | 500          | Stackable/Slideable |
| 229695                               | 100mm x 15mm Petri Dish            | 15 - 16mL         | 55cm <sup>2</sup> | 20/Bag              | 500          | Stackable           |
| 229697                               | 100mm x 15mm Petri Dish, Slippable | 15 - 16mL         | 55cm <sup>2</sup> | 20/Bag              | 500          | Slippable           |