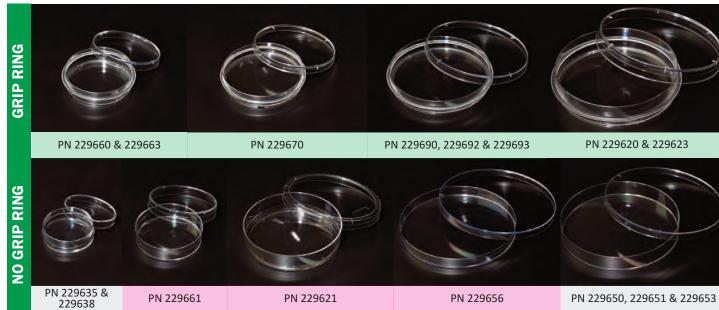

## Cell Culture Dishes

- Cell Culture Dishes are available in Tissue Culture Treated and Non-treated Cell Culture versions
- Petri (Non-Treated Cell Culture Dishes) have thicker and more durable plastic than standard Petri Dishes - both can be used for the same applications
- 100mm dishes available with a pronounced grip ring for improved handling
- Vented lids contain molded spacers to allow gas exchange (except Part No. 229655 which has a non-vented lid)

| DISHES - TISSUE CULTURE TREATED |           |                                          |              |                   |                     | S, R/D F, NP, USP, PS |              |  |  |
|---------------------------------|-----------|------------------------------------------|--------------|-------------------|---------------------|-----------------------|--------------|--|--|
|                                 | Part No.  | Product Description                      | Grip<br>Ring | Working<br>Volume | Growth<br>Area      | Pack Description      | Qty/<br>Case |  |  |
|                                 | 229635    | 35mm x 10mm Tissue Culture Treated Dish  | N            | 5mL               | 8.5cm <sup>2</sup>  | 10/Re-sealable Bag    | 500          |  |  |
|                                 | 229660    | 60mm x 15mm Tissue Culture Treated Dish  | Υ            | 7 - 8mL           | 21cm <sup>2</sup>   | 10/Re-sealable Bag    | 500          |  |  |
| NEW                             | 229661    | 60mm x 15mm Tissue Culture Treated Dish  | Ν            | 7 - 8mL           | 21cm <sup>2</sup>   | 20/Re-sealable Bag    | 500          |  |  |
|                                 | 229670    | 70mm x 15mm Tissue Culture Treated Dish  | Υ            | 7 - 8mL           | 36.3cm <sup>2</sup> | 10/Re-sealable Bag    | 500          |  |  |
|                                 | 229690    | 100mm x 15mm Tissue Culture Treated Dish | Υ            | 15 - 16mL         | 55cm <sup>2</sup>   | 10/Re-sealable Bag    | 500          |  |  |
|                                 | 229620    | 100mm x 20mm Tissue Culture Treated Dish | Υ            | 15 - 16mL         | 60.5cm <sup>2</sup> | 10/Re-sealable Bag    | 300          |  |  |
| NEW                             | 229621    | 100mm x 20mm Tissue Culture Treated Dish | N            | 15 - 16mL         | 57cm <sup>2</sup>   | 10/Re-sealable Bag    | 300          |  |  |
|                                 | 229650    | 150mm x 20mm Tissue Culture Treated Dish | N            | 25 - 28mL         | 143cm <sup>2</sup>  | 1/Bag                 | 60           |  |  |
|                                 | 229651    | 150mm x 20mm Tissue Culture Treated Dish | N            | 25 - 28mL         | 143cm²              | 5/Re-sealable Bag     | 100          |  |  |
| DISH                            | ES - PETI | RI (NON-TREATED CELL CULTURE)            |              |                   |                     | S, R/D F, NP, USF     | , PS         |  |  |
|                                 | 229638    | 35mm x 10mm Petri Dish                   | N            | 5mL               | 8.5cm <sup>2</sup>  | 10/Bag                | 960          |  |  |
|                                 | 229663    | 60mm x 15mm Petri Dish                   | Υ            | 7 - 8mL           | 21cm <sup>2</sup>   | 10/Bag                | 500          |  |  |
|                                 | 229692    | 100mm x 15mm Petri Dish                  | Υ            | 15 - 16mL         | 55cm <sup>2</sup>   | 10/Bag                | 300          |  |  |
|                                 | 229693    | 100mm x 15mm Petri Dish                  | Υ            | 15 - 16mL         | 55cm <sup>2</sup>   | 10/Bag                | 500          |  |  |
|                                 | 229623    | 100mm x 20mm Petri Dish                  | Υ            | 15 - 16mL         | 55cm <sup>2</sup>   | 10/Bag                | 300          |  |  |
| NEW                             | 229656    | 150mm x 15mm Petri Dish                  | N            | 25 - 28mL         | 153cm <sup>2</sup>  | 10/Bag                | 100          |  |  |
|                                 | 229653    | 150mm x 20mm Petri Dish                  | N            | 25 - 28mL         | 143cm <sup>2</sup>  | 5/Bag                 | 100          |  |  |
|                                 | 229655    | 150mm x 20mm Dish, Non-Vented Lid        | N            | 25 - 28mL         | 143cm <sup>2</sup>  | 5/Bag                 | 100          |  |  |